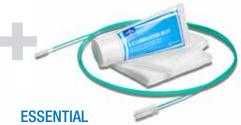

#### **ESSENTIAL**

By adding 10 Gauze Pads and EZ Lubricating Jelly, you will have all the essentials needed for a procedure.