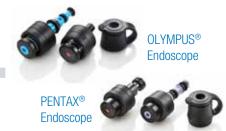

**PENTAX** 

**SELECT** 

Add DEFENDO Sterile Single-use Air/Water, Suction and Biopsy Valves to create the Select Procedure Kit.

Make your kit complete with the Single-use Auxillary Water Port Connector for OLYMPUS

or PENTAX endoscopes.