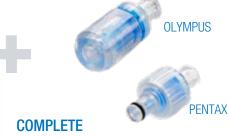

**PENTAX** 

**SELECT** 

Add DEFENDO Sterile Single-use Air/Water, Suction and Biopsy Valves to create the Select Procedure Kit.

Make your kit complete with the Single-use Auxillary Water Port Connector for OLYMPUS

or PENTAX endoscopes.