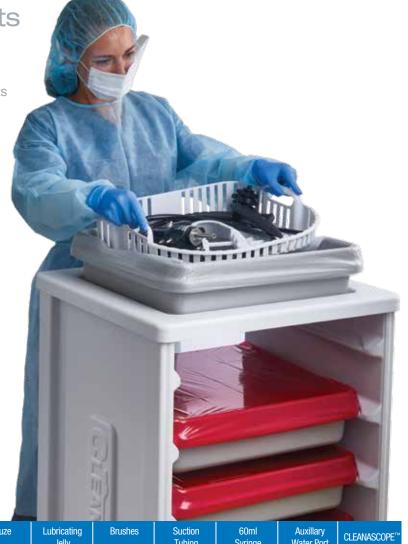

| Procedure<br>Kit   | INTERCEPT <sup>TM</sup> Bedside Kit | Transport<br>Pad | DEFENDO<br>Single-use<br>Valves | Gauze | Lubricating<br>Jelly | Brushes | Suction<br>Tubing | 60ml<br>Syringe | Auxillary<br>Water Port<br>Connector | CLEANASCOPE™<br>Liners |
|--------------------|-------------------------------------|------------------|---------------------------------|-------|----------------------|---------|-------------------|-----------------|--------------------------------------|------------------------|
| Pre-Cleaning       | •                                   | •                |                                 |       |                      |         |                   |                 |                                      |                        |
| Pre-Clean Plus     | •                                   | •                | •                               |       |                      |         |                   |                 |                                      |                        |
| Essential          | •                                   | •                | •                               | •     | •                    | •       |                   |                 |                                      |                        |
| Basic              | •                                   | •                |                                 | •     | •                    |         | •                 | •               |                                      |                        |
| Select             | •                                   | •                | •                               | •     | •                    |         | •                 | •               |                                      |                        |
| Complete           | •                                   | •                | •                               | •     | •                    |         | •                 | •               | •                                    |                        |
| CLEANASCOPE™ Basic |                                     |                  | •                               |       |                      |         |                   |                 |                                      | •                      |

#### **PROCEDURE**

Reducing the risk of patient cross contamination is at the forefront of infection prevention. Cantel innovates infection control products designed to improve patient outcomes, while increasing procedural efficiency.