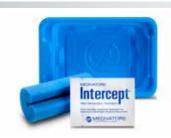

#### PRF-CLEAN

For your bedside cleaning needs start with the Pre-Clean Kit which includes the ENDO CARRY-ON™ of reusable valves: add DEFENDO™ Sterile Transport Pad and INTERCEPT™ Bedside Kit. (Option of Drawstring Pad available)

#### **PRE-CLEAN PLUS** Add the INTERCEPT Bedside Kit to create a Preclean Plus Kit