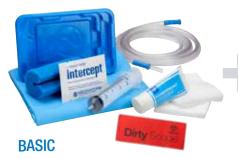

For all the basic components needed for a case, the Basic Kit includes the ENDO CARRY-ON Transport Pad. INTERCEPT Bedside Kit, 60ml Syringe, 10 ft Suction Tubing, 10 Gauze Pads, EZ Lubricating Jelly and a 2 x 5 Dirty Scope Label