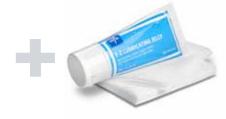

#### **PRE-CLEAN PLUS**

To eliminate manual cleaning and reprocessing Single-use Air/Water, Suction and Biopsy Valves to create the Pre-Clean Plus Kit.

By adding 10 Gauze pads, EZ Lubricating Jelly, and Double-ended Cleaning Brushes you will have all the essentials needed for a procedure. (Option available without Double-ended Cleaning Brush)

#### **ESSENTIAL**

By adding 10 Gauze Pads and EZ Lubricating Jelly, you will have all the essentials needed for a procedure.