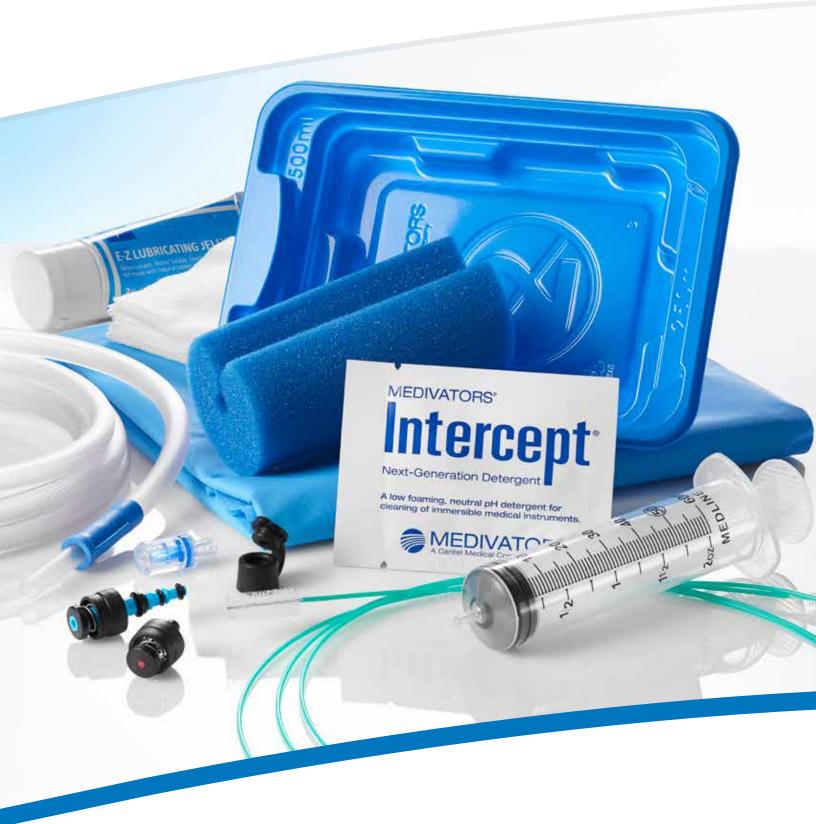

| Procedure<br>Kit   | INTERCEPT <sup>TM</sup> Bedside Kit | Transport<br>Pad | DEFENDO<br>Single-use<br>Valves | Gauze | Lubricating<br>Jelly | Brushes | Suction<br>Tubing | 60ml<br>Syringe | Auxillary<br>Water Port<br>Connector | CLEANASCOPE™<br>Liners |
|--------------------|-------------------------------------|------------------|---------------------------------|-------|----------------------|---------|-------------------|-----------------|--------------------------------------|------------------------|
| Pre-Cleaning       | •                                   | •                |                                 |       |                      |         |                   |                 |                                      |                        |
| Pre-Clean Plus     | •                                   | •                | •                               |       |                      |         |                   |                 |                                      |                        |
| Essential          | •                                   | •                | •                               | •     | •                    | •       |                   |                 |                                      |                        |
| Basic              | •                                   | •                |                                 | •     | •                    |         | •                 | •               |                                      |                        |
| Select             | •                                   | •                | •                               | •     | •                    |         | •                 | •               |                                      |                        |
| Complete           | •                                   | •                | •                               | •     | •                    |         | •                 | •               | •                                    |                        |
| CLEANASCOPE™ Basic |                                     |                  | •                               |       |                      |         |                   |                 |                                      | •                      |

#### PRF-CLEAN

For your bedside cleaning needs start with the Pre-Clean Kit which includes the ENDO CARRY-ON™ of reusable valves: add DEFENDO™ Sterile Transport Pad and INTERCEPT™ Bedside Kit. (Option of Drawstring Pad available)

#### **PRE-CLEAN PLUS**

To eliminate manual cleaning and reprocessing Single-use Air/Water, Suction and Biopsy Valves to create the Pre-Clean Plus Kit.

By adding 10 Gauze pads, EZ Lubricating Jelly, and Double-ended Cleaning Brushes you will have all the essentials needed for a procedure. (Option available without Double-ended Cleaning Brush)

For all the basic components needed for a case, the Basic Kit includes the ENDO CARRY-ON Transport Pad. INTERCEPT Bedside Kit, 60ml Syringe, 10 ft Suction Tubing, 10 Gauze Pads, EZ Lubricating Jelly and a 2 x 5 Dirty Scope Label

**PENTAX** 

**SELECT** 

Add DEFENDO Sterile Single-use Air/Water, Suction and Biopsy Valves to create the Select Procedure Kit.

Make your kit complete with the Single-use Auxillary Water Port Connector for OLYMPUS