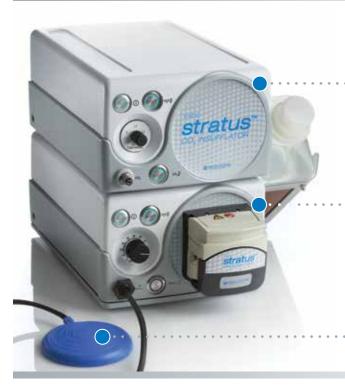

## ENDO STRATUS™ CO<sub>2</sub> Insufflator

Compatible with

- Tank (D or E) or DISS Wall CO2
- · All major GI Endoscopes

# ENDO STRATUS™ Irrigation Pump

Compatible with

· All major GI Endoscopes

Pump includes comfortable, universal foot pedal

Warm Water Irrigation Improves
Your Visibility and Your Patient's Comfort

Easy and quick to adjust flow rate

Compatible with MEDIVATORS ENDOGATOR®
Tubing and Connectors

Automatic prime button provides instant irrigation upon foot pedal depression