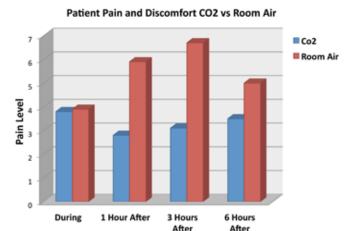

### **Higher Patient Satisfaction**

- Less discomfort, pain and bloating<sup>3,4,1</sup>
- Quicker recovery times<sup>4</sup>
- · Decreased gas distension
- Absorbed 150 times faster than room air and is promptly eliminated via the lungs

<sup>1.</sup> Singh, R., Neo, E., & Nordeen, N. (2012, July). Carbon dioxide insufflation during colonoscopy in deeply sedated patients. World Journal of Gastroenterology, 18(25), 3250-3253.

- 2. Bretthauer, MD, PhD, M. (2010). Turning science into clinical practice the case of carbon dioxide insufflation. Endoscopy 2010, 42(), 1104-1105. doi:http://dx.doi.org/10.1055/s-0030-1255973
- 3. Bretthauer, MD, PhD, M. (2007, September). Carbon dioxide insufflation improves intubation depth in double—balloon enteroscopy: a randomized, controlled, double—blind trial. Endoscopy 2007, 39(), 1064-1067. doi:DOI 0.1055/s-2007-966900
  4. Lynch, MBA, BSN, RN, Hayes BSN, RN, CGRN, Buffum DNSc, APRN, CS. (2012). Insufflation Using CO2 vs Room Air During Colonoscopy: Comparison of Patient Comfort, Recovery Time, and Nursing Resources [PowerPoint slides]. Veterans Affairs Medical Center San Francisco.