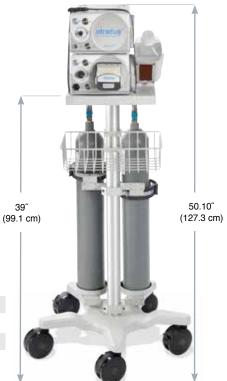

### CO<sub>2</sub> Carts

- Conveniently transport and store two CO<sub>2</sub> tanks.
- ENDO STRATUS<sup>™</sup> Irrigation Pump and CO<sub>2</sub> Insufflation units stack neatly on top platform.
- Non-porous straps secure ENDO STRATUS Irrigation Pump and CO<sub>2</sub> Insufflation units for easy transportation between rooms.
- · Basket provides additional storage.

ENDO STRATUS™ Carts Ordering Information

| Part Number | Description                                |
|-------------|--------------------------------------------|
| EGA-7030    | ENDO STRATUS IV Style Cart                 |
| EGA-7032    | ENDO STRATUS IV Style Cart with Dual Yoke  |
| EGA-7031    | ENDO STRATUS Box Style Cart                |
| EGA-7033    | ENDO STRATUS Box Style Cart with Dual Yoke |