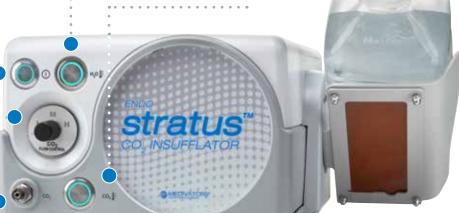

Warm water technology minimizes chances of spastic colon

Heated CO<sub>2</sub> – 98.6 degrees

Easy push button ON/OFF operation

Variable flow rates – low, medium & high

Standard male luer output – Compatible with ENDO SMARTCAP™ lens cleaning and insufflation

## ENDO STRATUS™ CO<sub>2</sub> Insufflator

Compatible with

- Tank (D or E) or DISS Wall CO2
- · All major GI Endoscopes