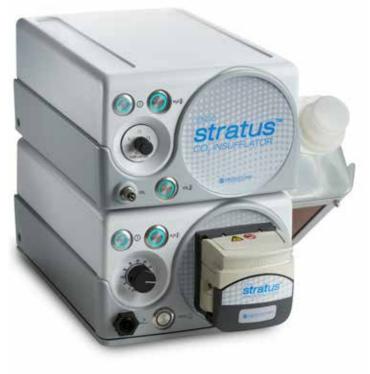

## ENDO STRATUS™ CO<sub>2</sub> Insufflator

Compatible with

- Tank (D or E) or DISS Wall CO2
- · All major GI Endoscopes

# ENDO STRATUS™ Irrigation Pump

Compatible with

· All major GI Endoscopes

Pump includes comfortable, universal foot pedal

Warm Water Irrigation Improves
Your Visibility and Your Patient's Comfort

Easy and quick to adjust flow rate

Compatible with MEDIVATORS ENDOGATOR®
Tubing and Connectors

Automatic prime button provides instant irrigation upon foot pedal depression