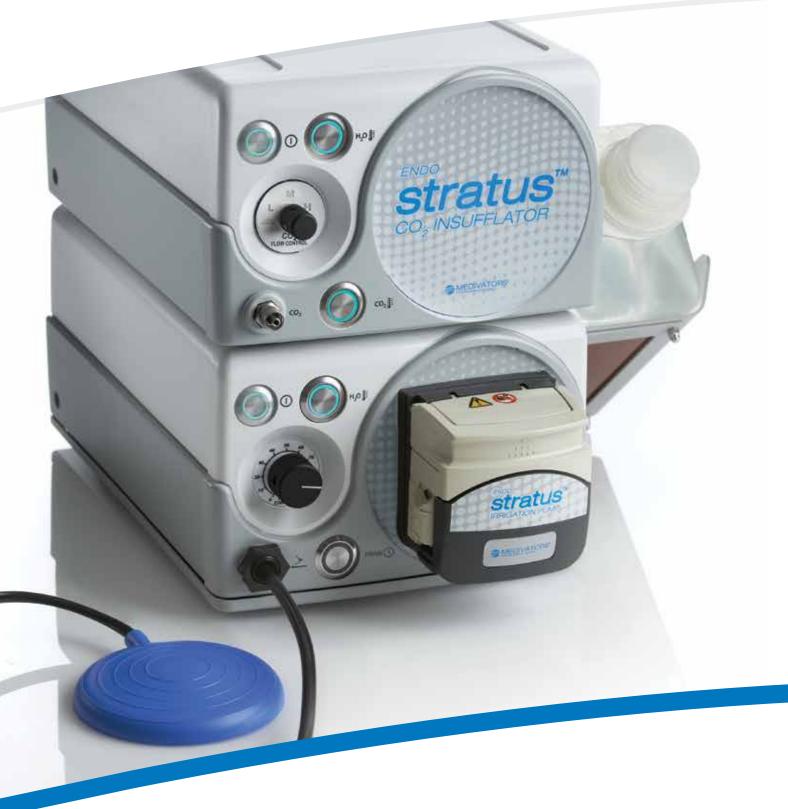

# **ENDO STRATUS™**

Irrigation Pump and CO<sub>2</sub> Insufflator | **Procedure** 

# ENDO STRATUS™

Irrigation Pump and CO<sub>2</sub> Insufflator | Procedure

## ENDO STRATUS™ CO<sub>2</sub> Insufflator

Compatible with

- Tank (D or E) or DISS Wall CO2
- · All major GI Endoscopes

# ENDO STRATUS™ Irrigation Pump

Compatible with

· All major GI Endoscopes

Pump includes comfortable, universal foot pedal

Warm Water Irrigation Improves
Your Visibility and Your Patient's Comfort

Easy and quick to adjust flow rate