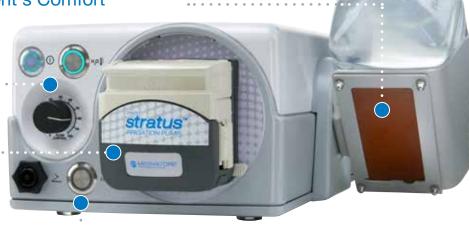

# ENDO STRATUS™ Irrigation Pump

Compatible with

· All major GI Endoscopes

Pump includes comfortable, universal foot pedal

Warm Water Irrigation Improves
Your Visibility and Your Patient's Comfort

Easy and quick to adjust flow rate

Compatible with MEDIVATORS ENDOGATOR®
Tubing and Connectors

Automatic prime button provides instant irrigation upon foot pedal depression