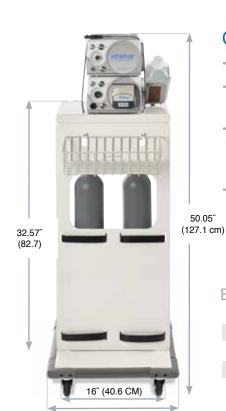

### CO<sub>2</sub> Carts

- Conveniently transport and store two CO<sub>2</sub> tanks.
- ENDO STRATUS<sup>™</sup> Irrigation Pump and CO<sub>2</sub> Insufflation units stack neatly on top platform.
- Non-porous straps secure ENDO STRATUS Irrigation Pump and CO<sub>2</sub> Insufflation units for easy transportation between rooms.
- · Basket provides additional storage.

ENDO STRATUS™ Carts Ordering Information

| Part Number | Description                                |
|-------------|--------------------------------------------|
| EGA-7030    | ENDO STRATUS IV Style Cart                 |
| EGA-7032    | ENDO STRATUS IV Style Cart with Dual Yoke  |
| EGA-7031    | ENDO STRATUS Box Style Cart                |
| EGA-7033    | ENDO STRATUS Box Style Cart with Dual Yoke |