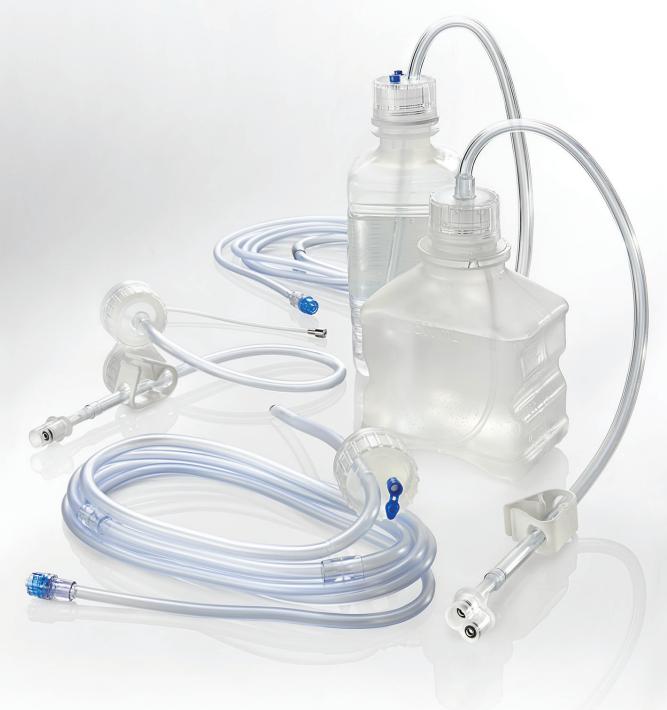

# DISPOSABLE GI ENDOSCOPY IRRIGATION SOLUTIONS

**DESIGNED WITH PATIENT SAFETY IN MIND.** 

# **DISPOSABLE TUBING SOLUTIONS**

# **Disposable Tubing**

- Disposable alternative to the reusable water bottle
- 24-hour use without the need to reprocess

# **Disposable Irrigation Tubing**

- Cost effective and completely disposable
- 24-hour use without the need to reprocess

# Disposable Irrigation-Hybrid Tubing

- Combined lens cleaning and irrigation system
- Uses room air or CO<sub>2</sub>
- Fits any sterile water bottle