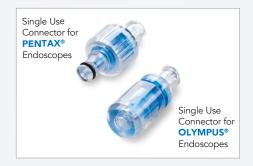

# **AUXILIARY WATER JET CONNECTORS**

 Available for OLYMPUS® Endoscopes and PENTAX® Endoscopes