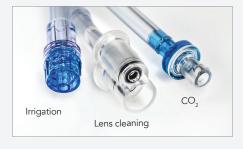

# **ENDOGATOR™**

# Disposable Irrigation-Hybrid Tubing

- Combined lens cleaning and irrigation system
- Uses room air or CO<sub>2</sub>
- Fits any sterile water bottle