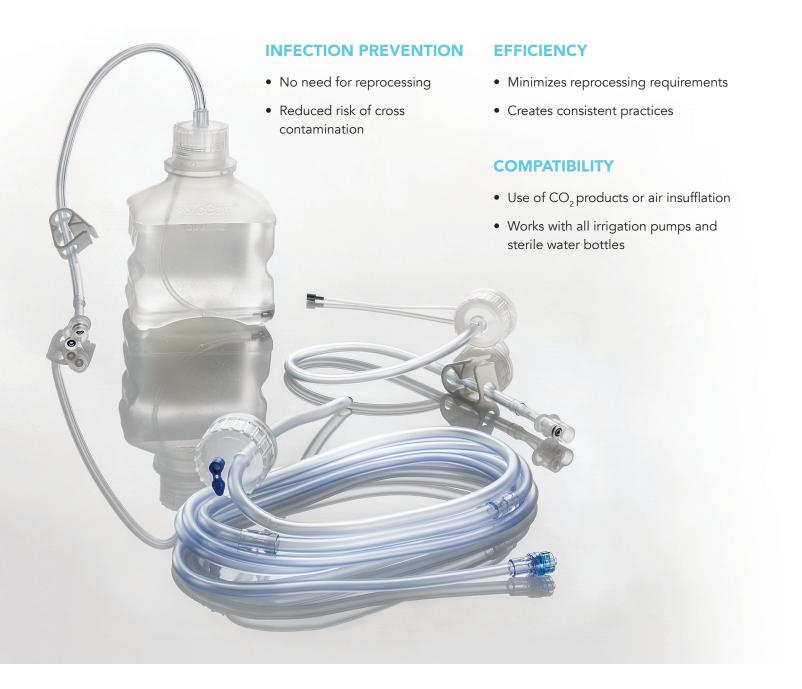

#### THE COMPLETE CIRCLE OF PROTECTION

As the global vanguard in infection prevention, **only Cantel delivers the Complete Circle of Protection,** a full-value, proactive partnership dedicated to helping you remove risk, streamline operational efficiencies and optimize your success.

**PROCEDURE** Reducing the risk of patient cross contamination is at the forefront of infection prevention. Cantel innovates infection control products designed to improve patient outcomes, while increasing procedural efficiency.