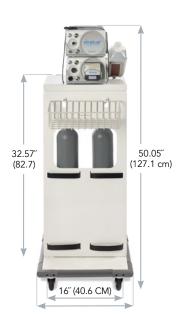

# CO<sub>2</sub> CARTS

- Conveniently transport and store two CO2 tanks.
- ENDO STRATUS™ Irrigation Pump and CO2 Insufflation units stack neatly on top platform.
- Non-porous straps secure ENDO STRATUS Irrigation Pump and CO<sub>2</sub> Insufflation units for easy transportation between rooms.
- Basket provides additional storage.

| ENDO STRATUS™ CARTS ORDERING INFORMATION |                                             |
|------------------------------------------|---------------------------------------------|
| PART NUMBER                              | DIMENSIONS                                  |
| EGA-7030                                 | ENDO STRATUS™ IV Style Cart                 |
| EGA-7032                                 | ENDO STRATUS™ IV Style Cart with Dual Yoke  |
| EGA-7031                                 | ENDO STRATUS™ Box Style Cart                |
| EGA-7033                                 | ENDO STRATUS™ Box Style Cart with Dual Yoke |