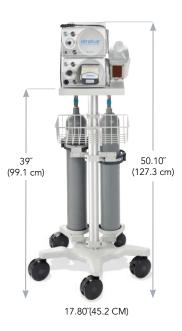

# CO<sub>2</sub> CARTS

- Conveniently transport and store two CO2 tanks.
- ENDO STRATUS™ Irrigation Pump and CO2 Insufflation units stack neatly on top platform.
- Non-porous straps secure ENDO STRATUS Irrigation Pump and CO<sub>2</sub> Insufflation units for easy transportation between rooms.
- Basket provides additional storage.

| ENDO STRATUS™ CARTS ORDERING INFORMATION |                                             |
|------------------------------------------|---------------------------------------------|
| PART NUMBER                              | DIMENSIONS                                  |
| EGA-7030                                 | ENDO STRATUS™ IV Style Cart                 |
| EGA-7032                                 | ENDO STRATUS™ IV Style Cart with Dual Yoke  |
| EGA-7031                                 | ENDO STRATUS™ Box Style Cart                |
| EGA-7033                                 | ENDO STRATUS™ Box Style Cart with Dual Yoke |