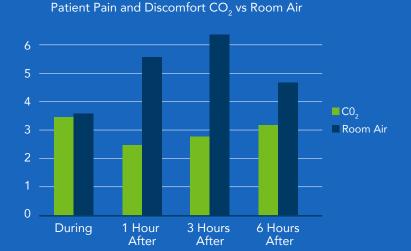

### **HIGHER PATIENT SATISFACTION**

- Less discomfort, pain and bloating<sup>3,4,1</sup>
- Quicker recovery times<sup>4</sup>
- Decreased gas distension
- Absorbed 150 times faster than room air and is promptly eliminated via the lungs