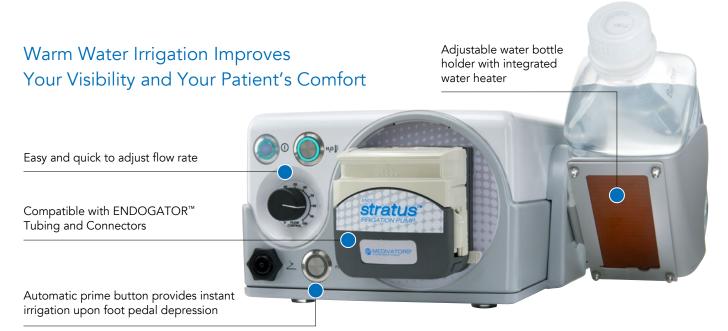

### **ENDO STRATUS™ IRRIGATION PUMP**

# Compatible with

• All major GI Endoscopes