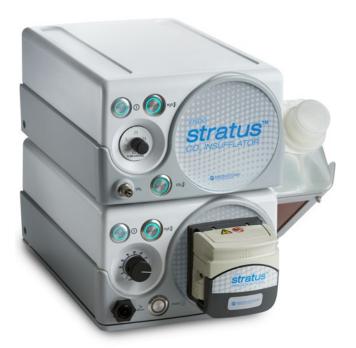

# ENDO STRATUS™ CO<sub>2</sub> INSUFFLATOR

# Compatible with

- Tank (D or E) or DISS Wall CO2
- All major GI Endoscopes

### **ENDO STRATUS™ IRRIGATION PUMP**

# Compatible with

• All major GI Endoscopes