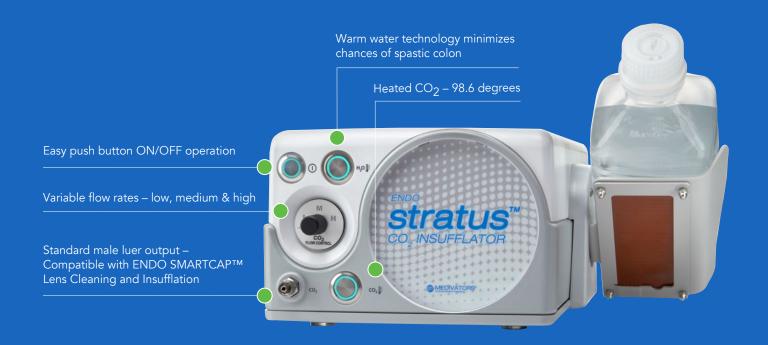

# ENDO STRATUS™ CO<sub>2</sub> INSUFFLATOR

# Compatible with

- Tank (D or E) or DISS Wall CO2
- All major GI Endoscopes