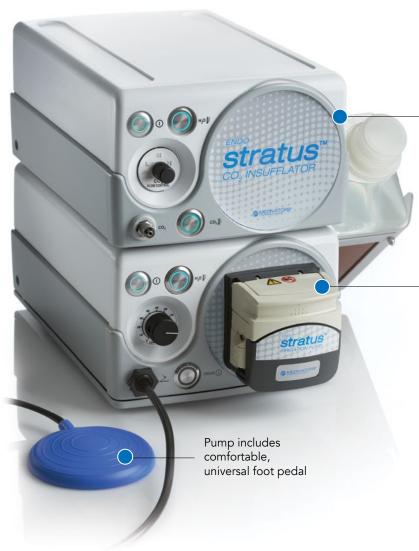

# ENDO STRATUS™ CO<sub>2</sub> INSUFFLATOR

### **ENDO STRATUS™ IRRIGATION PUMP**